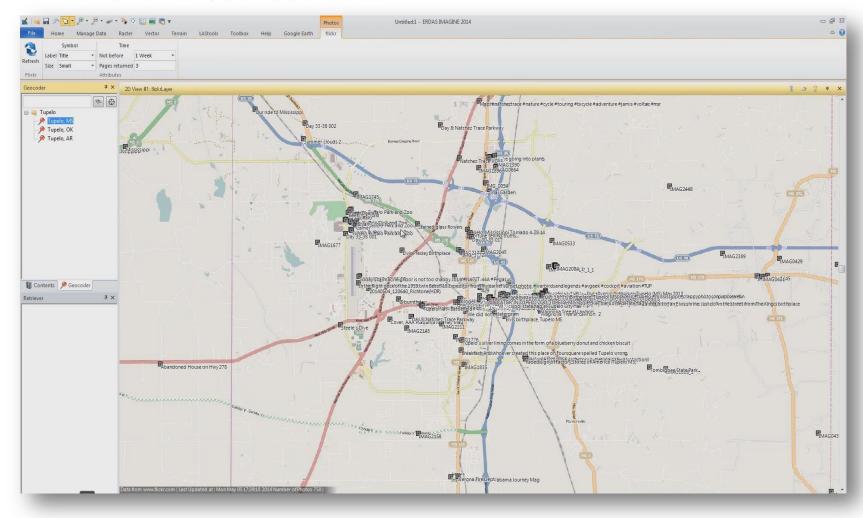

#### And Crowd Sourced data...

"...crowdsourced geospatial data ..comes from a myriad of widely distributed locations — literally anywhere people and their devices are located — resulting in previously unheard-of potential for large-scale geospatial data collection."