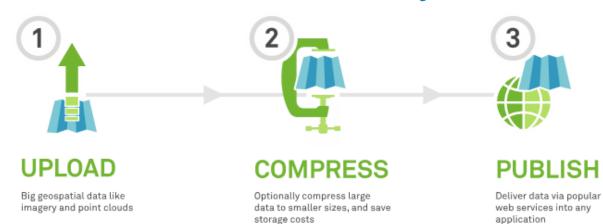

### What is M.App Chest?

Store and Manage big geospatial data

Safe and Secure

Easily Distribute with web services