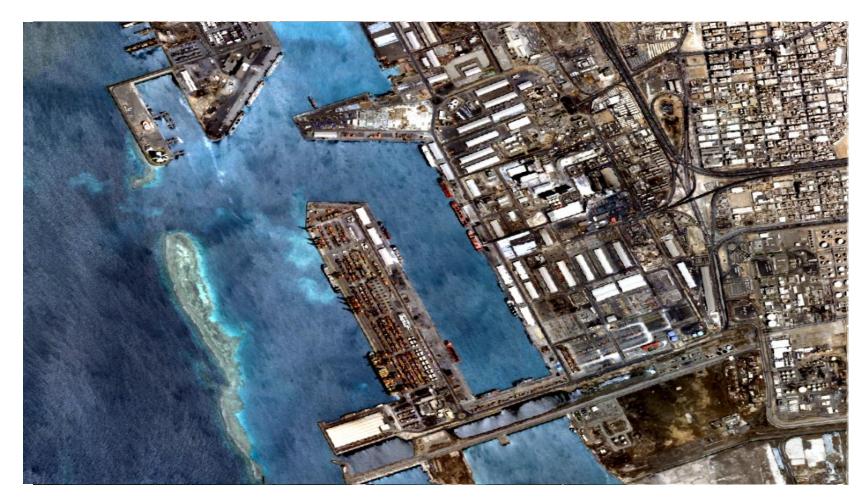

### **To More Detailed Sources**

"We went from 10m to 50cm and now we're down to 25cm....Think about that....That's discerning windshields on a car and understanding which direction its moving. Its very, very high quality."